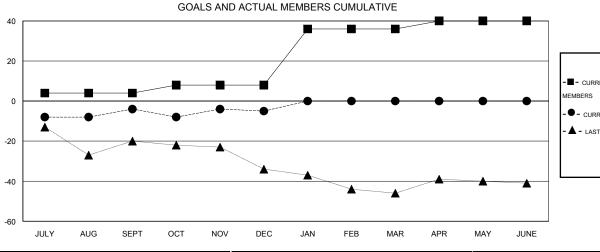

## District 201V5

Results as of: 12/31/2016

GMT: WAYNE OAKES LOCATION AUSTRALIA GMT CA 7

| <b>—</b> - ( | CURRENT YEAR GOALS FOR NEW |  |
|--------------|----------------------------|--|
| ИЕМВЕ        | RS                         |  |

- - CURRENT YEAR ACTUAL MEMBERS

- ▲ - LAST YEAR ACTUAL MEMBERS

| DROPPED CLUBS: 0 |    |
|------------------|----|
| DROPPED MEMBERS  |    |
| DECEASED         | 8  |
| CLUB CANCELLED   | 0  |
| OTHER            | 61 |
| TOTAL            | 69 |