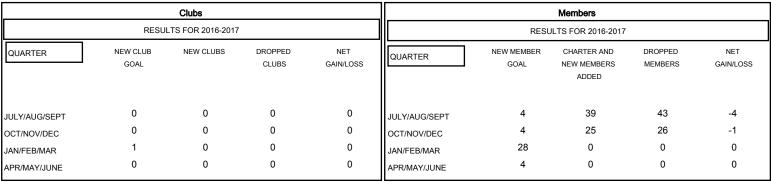

## District 201V5

Results as of: 12/31/2016

GMT: WAYNE OAKES LOCATION AUSTRALIA GMT CA 7

| <b>—</b> - ( | CURRENT YEAR GOALS FOR NEW |  |
|--------------|----------------------------|--|
| ИЕМВЕ        | RS                         |  |

- - CURRENT YEAR ACTUAL MEMBERS

- ▲ - LAST YEAR ACTUAL MEMBERS

| DROPPED CLUBS: 0 |    |
|------------------|----|
| DROPPED MEMBERS  |    |
| DECEASED         | 8  |
| CLUB CANCELLED   | 0  |
| OTHER            | 61 |
| TOTAL            | 69 |